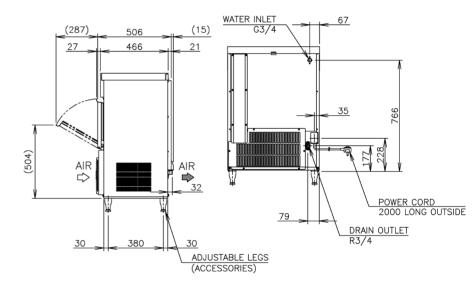

## **TECHNICAL DRAWING**

## PRODUCT SPECIFICATION

| Production Capacity      | Approx. 26kg @10°C Air temp; 10°C Water       |
|--------------------------|-----------------------------------------------|
| per 24hours              | Approx. 24kg @21°C Air temp; 15°C Water       |
|                          | Approx. 20kg @32°C Air temp; 21°C Water       |
| Max Storage Capacity     | Approx. 17kg (Bin Control Setting Approx. 9kg |
| Freeze Cycle Time        | Approx. 33 Min                                |
| Ice Production Per cycle | Approx. 0.67kg/15pcs                          |
| Dimensions               | 633mm (W) x 506mm (D) x 950mm (H)             |
|                          | (Units include adjustable legs 90-125mm)      |
| Cooling                  | Air                                           |
| Weight Net/Gross (kg)    | 53 / 66                                       |
| AC Supply Voltage        | 1 PHASE 220-240V 50Hz /10AMP Plug             |
| Amperage                 | Running: 2.9A Starting: 17A                   |
| Refrigerant Charge       | R134a / 200g                                  |
| Operating Conditions     | Ambient Temp.: 1-40°C                         |
|                          | Water Supply Temp.: 5-35°C                    |
|                          | Water Supply Pressure: 0.07-0.8MPa (0.7-8bar) |
|                          | Voltage Range: Rated Voltage ±6%              |
|                          |                                               |