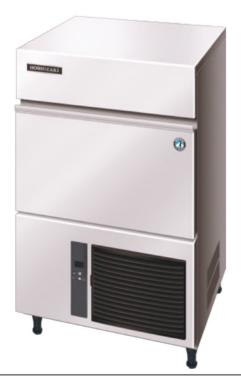

## PRODUCT FEATURES

- Easy maintenance, low water and energy consumption.
- Each ice ball individually made by a jet spray.
- Automatically drains and refills after each new batch, for fresh, hygienic ice.
- Easily dismantled for cleaning.
- Closed water circuit offers the ultimate contamination protection.
- Hoshizaki ice makers are micro computer controlled, controlling the ice making process to perform at its best under varying circumstances, without having to make physical adjustments.
- A stainless steel exterior provides a hygienic and high quality finish.
- Foam injected polyurethane for insulation (JFC free), helps preserve the quality and consistency of the ice produced, reducing the number of production cycles.
- An easily cleanable air filter allows end users to carry out a routine cleaning schedule, extending product life expectancy and reducing the frequency and costs of maintenance call-outs.