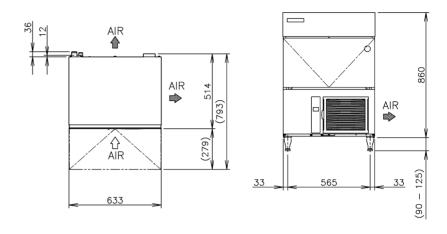

## **TECHNICAL DRAWING**

## PRODUCT SPECIFICATION

| Production Capacity      | Approx. 26kg @10°C Air temp; 10°C Water       |
|--------------------------|-----------------------------------------------|
| per 24hours              | Approx. 24kg @21°C Air temp; 15°C Water       |
|                          | Approx. 20kg @32°C Air temp; 21°C Water       |
| Max Storage Capacity     | Approx. 17kg (Bin Control Setting Approx. 9kg |
| Freeze Cycle Time        | Approx. 33 Min                                |
| Ice Production Per cycle | Approx. 0.67kg/15pcs                          |
| Dimensions               | 633mm (W) x 506mm (D) x 950mm (H)             |
|                          | (Units include adjustable legs 90-125mm)      |
| Cooling                  | Air                                           |
| Weight Net/Gross (kg)    | 53 / 66                                       |
| AC Supply Voltage        | 1 PHASE 220-240V 50Hz /10AMP Plug             |
| Amperage                 | Running: 2.9A Starting: 17A                   |
| Refrigerant Charge       | R134a / 200g                                  |
| Operating Conditions     | Ambient Temp.: 1-40°C                         |
|                          | Water Supply Temp.: 5-35°C                    |
|                          | Water Supply Pressure: 0.07-0.8MPa (0.7-8bar) |
|                          | Voltage Range: Rated Voltage ±6%              |
|                          |                                               |